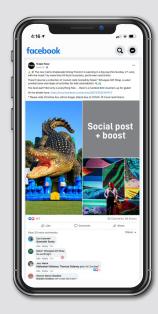

## Social Media

Social post on Facebook and Instagram plus \$150 boost

+ UPGRADE OPTION

Additional media spend for post boost